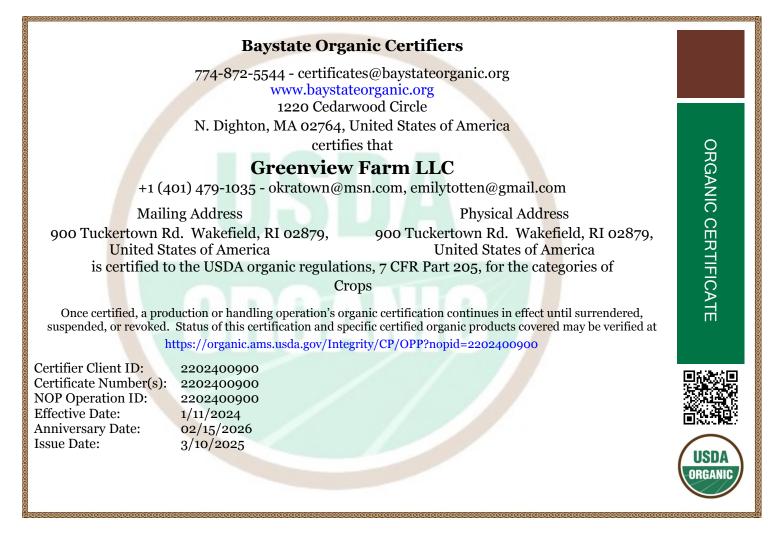

## Operation Profile (2202400900) updated on 3/10/2025

This Operation Profile was generated by the USDA Agricultural Marketing Service National Organic Program. Additional up-to-date details about certified products can be found online in the INTEGRITY Operation Profile through the QR Code or URL printed at the bottom of this page, or by contacting the Certifier directly.

| Operation Information    |                                   |  |
|--------------------------|-----------------------------------|--|
| Program:                 | USDA-NOP                          |  |
| Operation Name:          | Greenview Farm LLC                |  |
| <b>Operation Status:</b> | Certified                         |  |
| Status Effective Date:   | 1/11/2024                         |  |
| Certifier:               | [BOC] Baystate Organic Certifiers |  |
| NOP ID:                  | 2202400900                        |  |
| Certifier Client ID:     | 2202400900                        |  |
| Other/Former Names:      | N/A                               |  |
| NOP Anniversary Date:    | 2/15/2026                         |  |
| Business Types/Service:  |                                   |  |
| Total Certified Acres:   | 9.00                              |  |
| Additional Info:         |                                   |  |
|                          |                                   |  |

## **Scope and Product Summary**

| Scope     | Status    | Status Effective Date | Certified Products                                                                                                                                                                                                                                                                                                                                                                                                                                                             |
|-----------|-----------|-----------------------|--------------------------------------------------------------------------------------------------------------------------------------------------------------------------------------------------------------------------------------------------------------------------------------------------------------------------------------------------------------------------------------------------------------------------------------------------------------------------------|
| Crops (1) | Certified |                       | Other: Fruit, Microgreens, Seedlings, Vegetables: arugula,<br>beans - green, beets, bok choy, broccoli, cabbage, carrots,<br>cauliflower, chard, cucumbers, eggplant, garlic, kale, kale mix<br>- baby, leeks, lettuce - heads, melons, mesclun mix,<br>microgreens, onions, peas, pea shoots, peppers, radishes,<br>shallots, spinach, squash - summer, squash - winter, sweet<br>potatoes, tomatoes, tomatoes -cherry, tomatoes - heirloom,<br>turnips. Herbs: basil, fennel |

## **Contact Information**

| Name:      | Craig & Emily Totten                    |                          |  |
|------------|-----------------------------------------|--------------------------|--|
| Phone:     | +1 (401) 479-1035                       |                          |  |
| Email:     | okratown@msn.com, emilytotten@gmail.com |                          |  |
| Website:   | N/A                                     |                          |  |
| Addresses: | [Physical Address]                      | [Mailing Address]        |  |
|            | 900 Tuckertown Rd.                      | 900 Tuckertown Rd.       |  |
|            | Wakefield, RI 02879                     | Wakefield, RI 02879      |  |
|            | United States of America                | United States of America |  |
|            |                                         |                          |  |