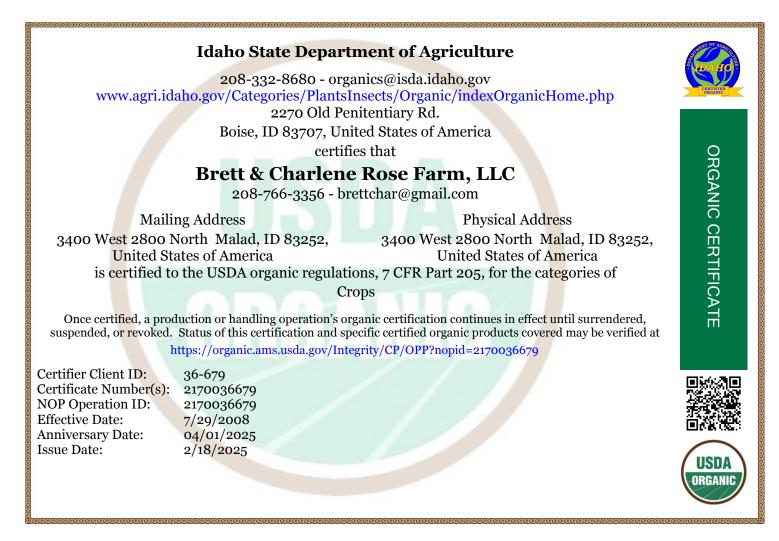

| ·                       |                                              |  |
|-------------------------|----------------------------------------------|--|
| Program:                | USDA-NOP                                     |  |
| Operation Name:         | Brett & Charlene Rose Farm, LLC              |  |
| Operation Status:       | Certified                                    |  |
| Status Effective Date:  | 7/29/2008                                    |  |
| Certifier:              | [ISDA] Idaho State Department of Agriculture |  |
| NOP ID:                 | 2170036679                                   |  |
| Certifier Client ID:    | 36-679                                       |  |
| Other/Former Names:     | Brett Rose                                   |  |
| NOP Anniversary Date:   | 4/1/2025                                     |  |
| Business Types/Service: |                                              |  |
| Total Certified Acres:  | 292.82                                       |  |
| Additional Info:        |                                              |  |

## **Scope and Product Summary**

| Scope     | Status    | Status Effective Date | Certified Products                  |
|-----------|-----------|-----------------------|-------------------------------------|
| Crops (1) | Certified | 7/29/2008             | Other: Alfalfa, Oat Alfalfa Hay Mix |

## **Contact Information**

| Name:      | Charlene Rose            |                          |
|------------|--------------------------|--------------------------|
| Phone:     | 208-766-3356             |                          |
| Email:     | brettchar@gmail.com      |                          |
| Website:   | N/A                      |                          |
| Addresses: | [Physical Address]       | [Mailing Address]        |
|            | 3400 West 2800 North     | 3400 West 2800 North     |
|            | Malad, ID 83252          | Malad, ID 83252          |
|            | United States of America | United States of America |