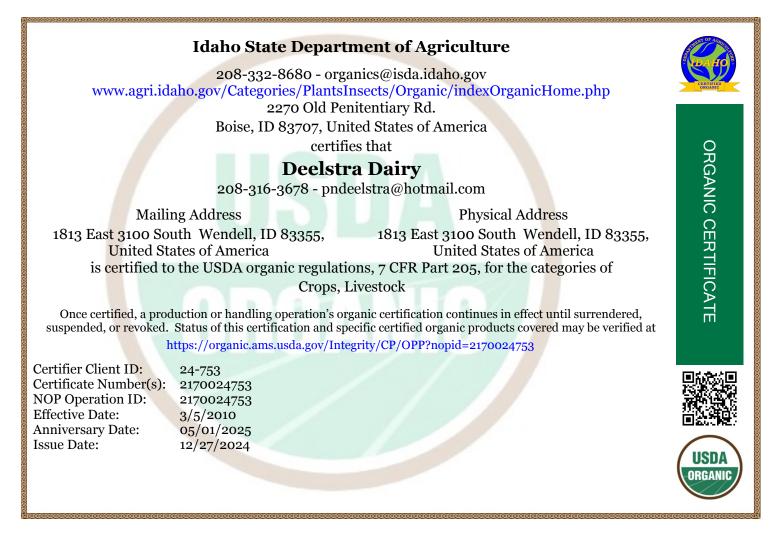

| Operation Information          |                                              |
|--------------------------------|----------------------------------------------|
| Program:                       | USDA-NOP                                     |
| Operation Name:                | Deelstra Dairy                               |
| Operation Status:              | Certified                                    |
| Status Effective Date:         | 3/5/2010                                     |
| Certifier:                     | [ISDA] Idaho State Department of Agriculture |
| NOP ID:                        | 2170024753                                   |
| Certifier Client ID:           | 24-753                                       |
| Other/Former Names:            | N/A                                          |
| NOP Anniversary Date:          | 5/1/2025                                     |
| <b>Business Types/Service:</b> |                                              |
| Total Certified Acres:         | 281.00                                       |
| Additional Info:               |                                              |

## **Scope and Product Summary**

| Scope         | Status    | Status Effective Date | Certified Products                                                                                               |
|---------------|-----------|-----------------------|------------------------------------------------------------------------------------------------------------------|
| Crops (1)     | Certified | 3/5/2010              | Other: Alfalfa, Clover, Grass and Pasture                                                                        |
| Livestock (1) | Certified | 3/5/2010              | Other: Organic Dairy Cows (Slaughter Eligible), Transitioned<br>Milk Cows (non-slaughter eligible), & Fluid Milk |

## **Contact Information**

| Name:      | Pete Deelstra            |
|------------|--------------------------|
| Phone:     | 208-316-3678             |
| Email:     | pndeelstra@hotmail.com   |
| Website:   | N/A                      |
| Addresses: | [Physical Address]       |
|            | 1813 East 3100 South     |
|            | Wendell, ID 83355        |
|            | United States of America |

[Mailing Address] 1813 East 3100 South Wendell, ID 83355 United States of America