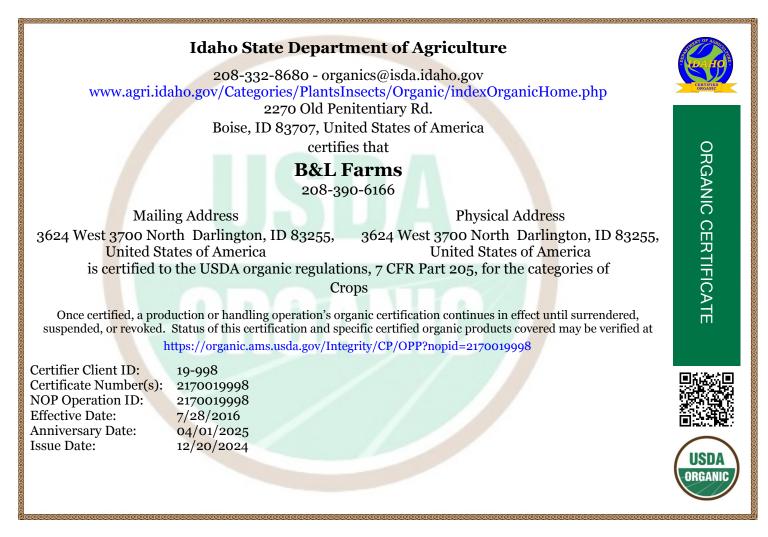

| Operation Information    |                                              |  |  |  |
|--------------------------|----------------------------------------------|--|--|--|
| Program:                 | USDA-NOP                                     |  |  |  |
| Operation Name:          | B&L Farms                                    |  |  |  |
| <b>Operation Status:</b> | Certified                                    |  |  |  |
| Status Effective Date:   | 7/28/2016                                    |  |  |  |
| Certifier:               | [ISDA] Idaho State Department of Agriculture |  |  |  |
| NOP ID:                  | 2170019998                                   |  |  |  |
| Certifier Client ID:     | 19-998                                       |  |  |  |
| Other/Former Names:      | N/A                                          |  |  |  |
| NOP Anniversary Date:    | 4/1/2025                                     |  |  |  |
| Business Types/Service:  |                                              |  |  |  |
| Total Certified Acres:   | 1071.00                                      |  |  |  |
| Additional Info:         |                                              |  |  |  |

## **Scope and Product Summary**

| Scope     | Status    | Status Effective Date | Certified Products                        |
|-----------|-----------|-----------------------|-------------------------------------------|
| Crops (1) | Certified | 7/28/2016             | Other: Alfalfa, Barley, Mustard and Straw |

## **Contact Information**

| Name:      | Loy Pehrson              |                          |
|------------|--------------------------|--------------------------|
| Phone:     | 208-390-6166             |                          |
| Email:     | N/A                      |                          |
| Website:   | N/A                      |                          |
| Addresses: | [Physical Address]       | [Mailing Address]        |
|            | 3624 West 3700 North     | 3624 West 3700 North     |
|            | Darlington, ID 83255     | Darlington, ID 83255     |
|            | United States of America | United States of America |